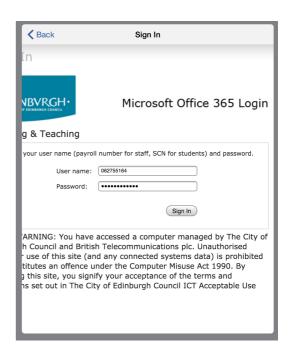

# Office for your iPad

Download Office apps from the App Store

Sign in with username@ea.edin.sch.uk eg. 1234567@ea.edin.sch.uk

Login in with your normal network username and password