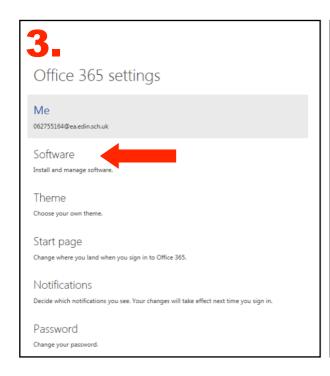

## Office for your PC or Mac at home

1 Log into Office 365 on your home computer: http://office365.edin.org