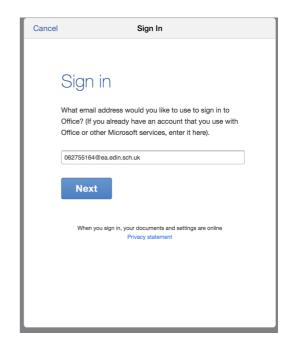

# Office for your iPad

Download Office apps from the App Store

Sign in with username@ea.edin.sch.uk eg. 1234567@ea.edin.sch.uk

Login in with your normal network username and password