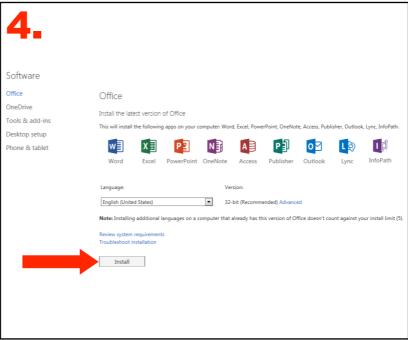

## Office for your PC or Mac at home

1 Log into Office 365 on your home computer: http://office365.edin.org